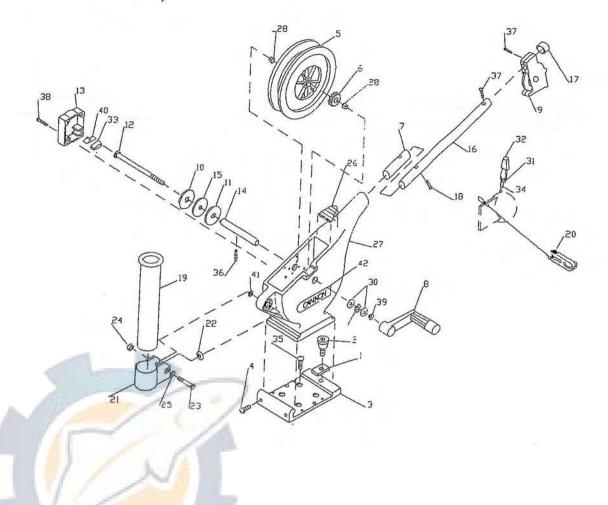

| Hem                | Part Number | Description                    |  |
|--------------------|-------------|--------------------------------|--|
| 1                  | 0209347     | HDW LUG RETAINING              |  |
| 2                  | 0249610     | HDW KNOB THUMB ECONO BASE LOCK |  |
| Partially Exploded | 0267326     | PLATE ECONO BASE (MACHINED)    |  |
| 3                  | *9280740    | HDW SCR #8X1/2 PAN HD PHIL     |  |
| Partially Exploded | 0274000     | ASY REL 7-1/2*                 |  |
| 4                  | *0233560    | GEAR REEL                      |  |
| 5                  | 0290796     | TUBE ROD HOLDER                |  |
| 6                  | 0315396     | WIR .027 DIA 7 STRAND          |  |
| 7                  | 0422002     | ASY CRANK HANDLE ET            |  |
| 8                  | 0444001     | ASY HEAD SW W/COUNTER          |  |
| **9                | 0467694     | HOW RATCHET BRAKE FACE         |  |
| 10                 | 0467695     | HOW REEL PLATE CLUTCH/BRAKE    |  |
| 11                 | 1000904     | ASY SHAFT RATCHET UT6          |  |
| 12                 | 1021480     | HSG COVER CLUTCH UT6           |  |
| 13                 | 1080001     | SHAFT REEL ETAUT               |  |
| 14_                | 1264670     | ASY CLUTCH PAD SM HOLE         |  |
| 15                 | 2277002     | HOW RELEASE ASM UNIVERSAL      |  |
| 16                 | 3310002     | ASY BOOM 2 FEET COPOLYMER      |  |
| 17                 | 3316001     | HDW CAP-BOOM END               |  |
| 18                 | 3319005     | ASY CLAMP ROD HOLDER OBROUND   |  |
| 19                 | 3324001     | DEC SPORT TROLL                |  |
| 20                 | 3324005     | DEC CANNON 3/4X3               |  |
| 21                 | 3324006     | DEC CANNON 1X4                 |  |
| 22                 | 3325002     | HDW DISK ROD HOLDER OBROUND    |  |

| tiem       | Part Number | Description                    |
|------------|-------------|--------------------------------|
| 23         | 3330001     | FRAME BLACK W/O LOGO (SMALL)   |
| 24         | 608018      | HDW RUBBER BAND 3-1/2" #19     |
| 25         | 804002      | DEC SERIAL LBL .5X1.5 SILVER   |
| 26         | 9010001     | HOW BEARING NYLINER KEYED      |
| **27       | 9010280     | HDW BEARING TORQUE TRANS       |
| 28         | 9010310     | HOW BEARING RACE TORQUE        |
| 29         | 9040150     | HDW BOLT 1/4-20X7/8 HEX HD     |
| 30         | 9040310     | HOW BOLT 5/16-18X2 HEX HO      |
| 31         | 9100070     | CON LEADER SLEEVE              |
| <b>3</b> 2 | 9100100     | CON TERMINATOR                 |
| <b>3</b> 3 | 9100101     | CUSHN SLEEVE TERMINATOR        |
| **34       | 9100160     | DOG RATCHET                    |
| <b>3</b> 5 | 9100620     | HOW SNAP SWIVEL MARLIN         |
| <b>3</b> 6 | 9100721     | HDW RETAINER BEARING (SHIP)    |
| 37         | 9130190     | HOW NUT 5/16-18 HEX            |
| <b>3</b> 8 | 9280310     | HDW SCR. 1/4 20X1/2 UNDERCUT   |
| <b>3</b> 9 | 9340130     | HDW SCR. SET 5/16-18X1* 1/2 DG |
| 40         | 9370002     | HOW SCR. #8 PAN HO SELF TAP    |
| 41         | 9370010     | HDW SCR. #4X1/2 PAN HD PHIL    |
| 42         | 9370220     | HDW SCR #10-1 1/4 FH TYPE A    |
| 43         | 9400040     | HDW SPRING CRANK               |
| 44         | 9400070     | HDW SPRING DOG                 |
| 45         | 9430101     | HDW WAS 5/16 FLAT              |