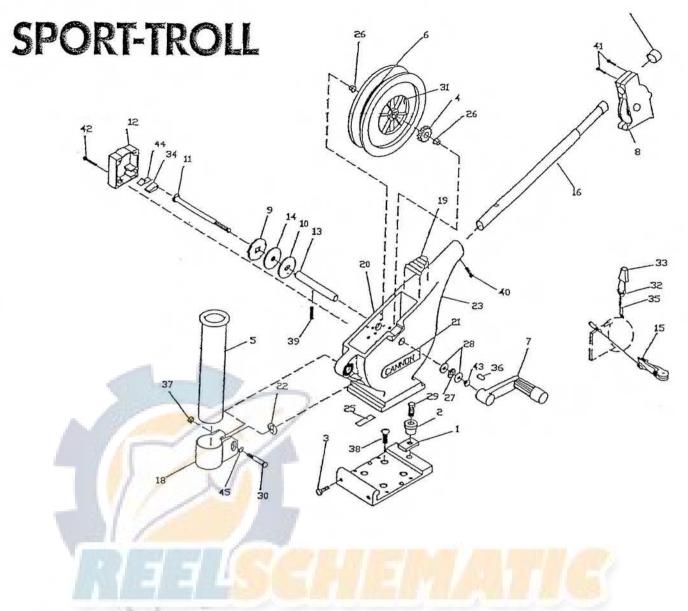

## SPORT TROIL

| ITEM | PART NO | . DESCRIPTION                 | QTY      |
|------|---------|-------------------------------|----------|
| _1   | 0209347 | HDW LUG RETAINING             | 1        |
| 5    | 0249900 | ASY SCREW KNOB                | 1        |
| 3    | 0267326 | PLATE ECOND BASE (MACHINED)   | 1        |
| _4   | 9280740 | HDW SCR #8X1/2 PAN HD PHIL    | 5        |
| _5   | 0274000 | ASY REEL 7 1/2"               | 1        |
| 6    | 0533260 | GEAR REEL                     | 1        |
| _7   | 0284777 | BOOM SEAT ECONO SERIES        | 1        |
| _8   | 0422002 | ASY CRANK HANDLE ET           | 1        |
| 9    | 0444001 | ASY HEAD SW W/COUNTER         | 1        |
| 10   | 0467694 | HDW RATCHET BRAKE FACE        | 1        |
| 11   | 0467695 | HDW REEL PLATE CLUTCH/BRAKE   | 1        |
| 12 : | 1000904 | ASY SHAFT RATCHET UT6         | 1        |
| 13 1 | 021480  | HSG COVER CLUTCH UT6          | 1        |
| 14 1 | 080001  | SHAFT REEL ET/UT              | 1        |
| 15 1 | 264670  | ASY CLUTCH PAD SM HOLE        | 1        |
| 16 8 | 210362  | ASY BOOM 18 INCHES STAINLESS  | 1        |
| 17 0 | 216403  | HDW VINYL CAP BOOM END        | 1        |
| 18 9 | 280020  | HDW SCR #10-24X1 PAN HP MACH  | 1        |
| 9 0  | 290796  | TUBE ROD HOLDER               | 1        |
| 20 2 | 277007  | ASY RELEASE-PINCH-R           | 1        |
| 1 3: | 319001  | HDV CLAMP ROD HOLDER (SQUARE) | <u> </u> |

| ITE  | A PART NO. | DESCRIPTION                    | QTY |
|------|------------|--------------------------------|-----|
| _22  | 3325001    | HDW DISK ROD HOLDER LOCKING    | _   |
| _23  | 9040310    | HDW BOLT 5/16-18 X 2 HEX HEAD  | 1   |
| 24   | 9130190    | HDW NUT 5/16-18 HEX            | 1   |
| _25  | 9430101    | HDW WAS 5/16 FLAT              | 1   |
| _26  | 3324001    | DEC SPORT TROLL                | 1   |
| _27_ | 3330001    | FRAME 'BLACK' W/D LDGD (SMALL) | 1   |
| _58_ | 9010001    | HDW BEARING NYLINER KEYED      | 2   |
| 29   | 9010280    | HDW BEARING TORQUE TRANS       | 1   |
| 30   | 9010310    | HDW BEARING RACE TORQUE        | 2   |
| _31  | 9100100    | CON TERMINATOR                 | 1   |
| _32_ | 9100101    | CUSHION SLEEVE TERMINATOR      | 1   |
| 33   | 9100160    | DOG RATCHET                    | 1   |
| 34   | 9100620    | HDW SNAP SWIVEL MARLIN         | 1   |
| 35   | 9280310    | HDW SCR 1/4 20X1/2 UNDERCUT    | 4   |
| 36   | 9340130    | HDW SCR SET 5/16-18X1 IN 1/2DG | 1   |
| 37   | 9370010    | HDW SCR #4X1/2 PAN HD PHIL     | 3   |
| 38   | 9370220    | HDW SCR #10-1 1/4 FH TYPE B SS | 4   |
| 39   | 9400040    | HDW SPRING CRANK               | 1   |
| 40   | 9400070    | HDW SPRING DOG                 | 1   |
| 41   | 9430160    | HDW WAS 5/16 INT/EXT LOCK      | 1   |
| 42   | 3324006    | DEC CANNON 1' X 4'             | 1   |